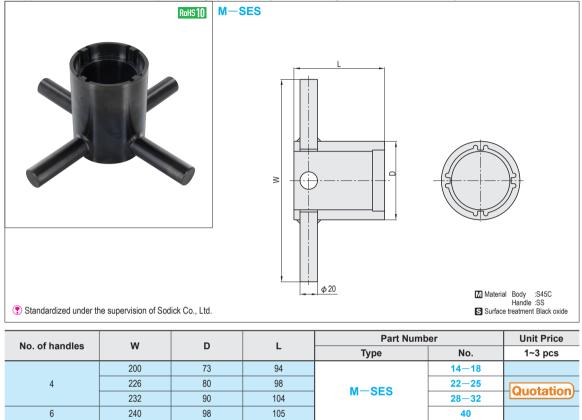

EXTEND SOCKET DEDICATED FOR SODICK INJECTION MOLDING MACHINE

EXTEND SOCKET FOR SODICK INJECTION MOLDING MACHINE

Quotatior

Price

Application Use to remove the plasticizing cylinder of Injection Molding Machine manufactured by Sodick.

| [ | Part Number |
|---|-------------|
|   | M-SES-14-18 |
|   | M-SES-28-32 |

- Fit the jig to the nut fastened the plasticizing cylinder to loosen it.
- · If it cannot be loosened, insert the pipe type jig into the handle and turn the jig.

Quotation

- When performing maintenance on the molding machine, check the Sodick's instruction manual and implement appropriate safety measures against burns and electric shock, etc.
- Perform the necessary preparations for removing the plasticizing cylinder, such as removing the plasticizing motor and non-return unit.
- In particular, be careful not to let the jig slip off or be damaged when using a pipe type jig.
- 🕐 Pipe type jig 💵 P.70