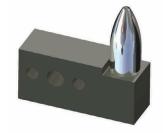

Large Head Pin  $P \le 20 \text{ mm}$ 

Standard Automotive

Retaining Block

Large Head Pin P > 20 mm

Standard Automotive Retaining Block

Configurable Large Head Retaining Block Bullet Nose Pins are designed to fit in Standard Automotive retaining blocks. The Head sizes over 20 mm have a flat on the head to accommodate for the retaining block step.