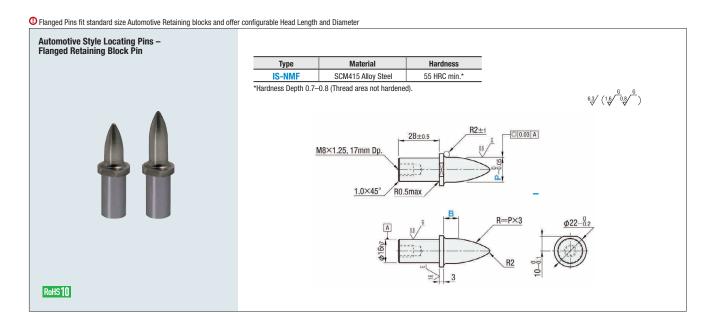

## **Automotive Style Locating Pins**

Flanged Retaining Block Pin / Bullet Nose Type

| Туре   | P<br>0.05 mm Increment | B<br>1 mm Increment  |
|--------|------------------------|----------------------|
| IS-NMF | 6–19                   | <b>5–30</b><br>B≤PX4 |

Configurable Flanged Retaining Block Bullet Nose Pin is designed to work with standard Automotive Retaining Blocks.

The Head maximum working length is 30 mm. For sizes longer than 30 mm, please consider Retaining Block Pin Holder (IS-MB) **P.1670**Please, note that the Shank female thread size is M8, where Standard NAAMS size is M10.