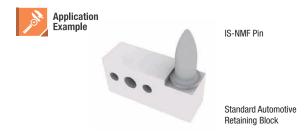

Configurable Flanged Retaining Block Bullet Nose Pin is designed to work with standard Automotive Retaining Blocks.

The Head maximum working length is 30 mm. For sizes longer than 30 mm, please consider Retaining Block Pin Holder (IS-MB) **P.1670**Please, note that the Shank female thread size is M8, where Standard NAAMS size is M10.