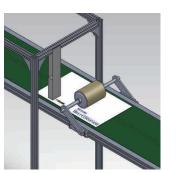

## **Standard Type**

Features: Suitable for conveying printed materials. Roller sizes and urethane type can be selected according to the workpiece.

| Part Number   |    | L                                                    | W<br>1mm        | D    | d    | а   | R   |
|---------------|----|------------------------------------------------------|-----------------|------|------|-----|-----|
| TYPE          | No |                                                      | Increment       |      |      |     |     |
| Fixed         | 28 | 113<br>163<br>213<br>263<br>313<br>413<br>513<br>L≤W | 150<br>-<br>550 | 28.6 | 8.2  | 3.5 | 60  |
| CHRS          | 38 |                                                      |                 | 38.1 | 12.2 | 5.5 | 75  |
| CHRU          | 57 |                                                      |                 | 57.2 | 12.2 | 6.5 | 100 |
| Spring Loaded | 28 |                                                      |                 | 28.6 | 8.2  | 3.5 | 60  |
| COBS          | 38 |                                                      |                 | 38.1 | 12.2 | 5.5 | 75  |
| COBU          | 57 |                                                      |                 | 57.2 | 12.2 | 6.5 | 100 |