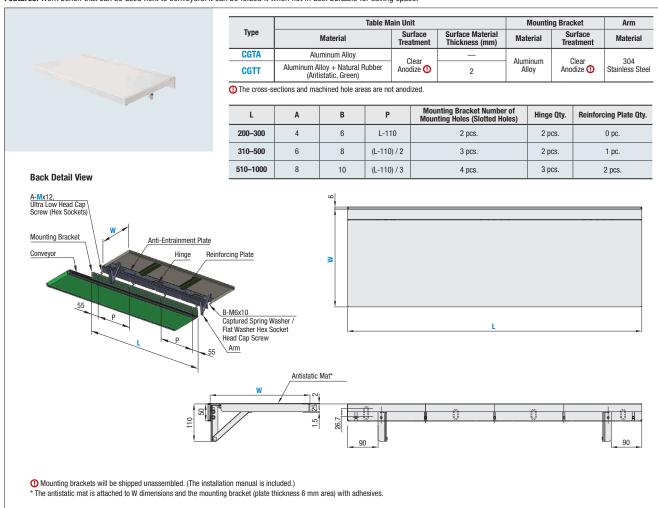

## **Folding Type**

Features: Work bench that can be used next to conveyors. It can be folded it when not in use. Suitable for saving space.

|      | Part Num                | iber                            |             | L              | Allowable Load<br>(Kgf) |  |
|------|-------------------------|---------------------------------|-------------|----------------|-------------------------|--|
| Туре | Table Material          | M (Mounting Screw)<br>Selection | W Selection | 10mm Increment |                         |  |
| CGT  | A<br>Aluminum           |                                 | 200         |                |                         |  |
|      |                         | 5 (M5)                          | 300         | 260-1000       | 5.0                     |  |
|      | T<br>Antistatic (Green) | 6 (M6)                          | 200         | 260-1000       |                         |  |
|      |                         |                                 | 300         |                |                         |  |