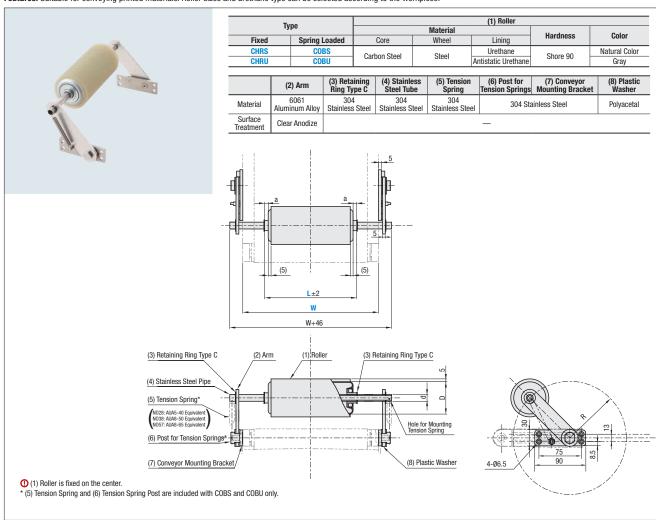

## **Standard Type**

Features: Suitable for conveying printed materials. Roller sizes and urethane type can be selected according to the workpiece.

| Part Number   |    | L                                                    | W<br>1mm        | D    | d    | а   | R   |
|---------------|----|------------------------------------------------------|-----------------|------|------|-----|-----|
| TYPE          | No |                                                      | Increment       |      |      |     |     |
| Fixed         | 28 | 113<br>163<br>213<br>263<br>313<br>413<br>513<br>L≤W | 150<br>-<br>550 | 28.6 | 8.2  | 3.5 | 60  |
| CHRS          | 38 |                                                      |                 | 38.1 | 12.2 | 5.5 | 75  |
| CHRU          | 57 |                                                      |                 | 57.2 | 12.2 | 6.5 | 100 |
| Spring Loaded | 28 |                                                      |                 | 28.6 | 8.2  | 3.5 | 60  |
| COBS          | 38 |                                                      |                 | 38.1 | 12.2 | 5.5 | 75  |
| COBU          | 57 |                                                      |                 | 57.2 | 12.2 | 6.5 | 100 |