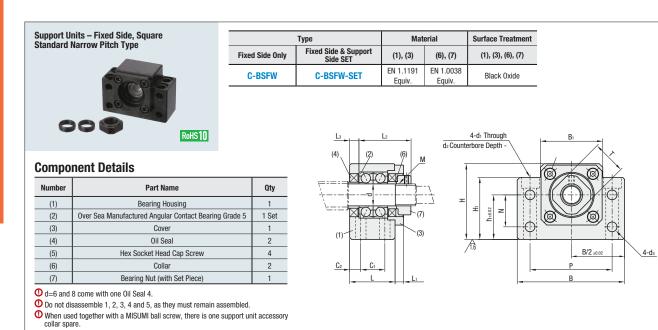

## Support Units (Fixed Side, Square)

**Standard Narrow Pitch Type** 

| Part Num | ber | Support<br>Side         | d  |    |    |                |                | в  | н  | h  | B,         | H.             | Р  | N  | C.         | c              | d                     | 4                     | d              | p   | M<br>(Fine | Ŧ  | Oil Seal                 |
|----------|-----|-------------------------|----|----|----|----------------|----------------|----|----|----|------------|----------------|----|----|------------|----------------|-----------------------|-----------------------|----------------|-----|------------|----|--------------------------|
| Туре     | No. | SET                     | u  | L  | L1 | L <sub>2</sub> | L <sub>3</sub> | D  | п  | n  | <b>D</b> 1 | п <sub>1</sub> | r  | IN | <b>U</b> 1 | C <sub>2</sub> | <b>d</b> <sub>1</sub> | <b>a</b> <sub>2</sub> | d <sub>3</sub> | Ł   | Thread)    |    | Applicable<br>Shaft Dia. |
|          | 10S |                         | 10 |    |    |                |                |    | 39 | 22 | 34         |                |    | 15 |            |                |                       |                       |                | E   | M10 x 1.0  | 16 | 12                       |
|          | 10  | -SET                    | 10 | 25 | 5  | 29             | 5              | 60 | 39 | 22 | 34         | 32.5           | 46 | 15 | 16         |                |                       |                       |                | Э   | WITU X T.U | 10 | 14                       |
| C-BSFW   | 12  | (Only when<br>purchased | 12 |    |    |                |                |    | 43 | 25 | 35         |                |    | 18 |            | 6              | 6.6                   | 11                    | 5.5            | 1.5 | M12 x 1.0  | 19 | 15                       |
|          | 15  | in Sets)                | 15 | 27 | 6  | 32             | 6              | 70 | 48 | 28 | 40         | 38             | 54 | 10 | 15         |                |                       |                       |                | 6.5 | M15 x 1.0  | 22 | 20                       |
|          | 20  |                         | 20 | 35 | 8  | 43             | 8              | 88 | 60 | 34 | 52         | 50             | 70 | 22 | 19         | 8              | 9                     | 14                    | 6.6            | 8.5 | M20 x 1.0  | 30 | 27.5                     |

Part Number Example

Part Number C-BSFW15 (Fixed-side single type) C-BSFW15-SET (SET part type)

**Elevator Device** - Stocker elevator device

 Lift in stepped increments for every work insertion - Medium precision/low frequency positioning