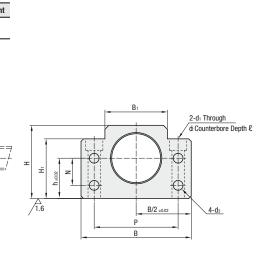

# Support Units (Support Side, Square)

**Standard Narrow Pitch Type** 

| C-BUFN Equiv. Black (                                                                                                                                                                                                                                                                                                                                                                                                                                                                                                                                                                                                                                                                                                                                                                                                                                                                                                                                                                                                                                                                                                                                                                                                                                                                                                                                                                                                                                                                                                                                                                                                                                                                                                                                                                                                                                                                                                                                                                                                                                                                                        |                    | <ul> <li>Fixed Side, Square<br/>ow Pitch Type</li> </ul> | Туре   | Material            | Surface Treat |
|--------------------------------------------------------------------------------------------------------------------------------------------------------------------------------------------------------------------------------------------------------------------------------------------------------------------------------------------------------------------------------------------------------------------------------------------------------------------------------------------------------------------------------------------------------------------------------------------------------------------------------------------------------------------------------------------------------------------------------------------------------------------------------------------------------------------------------------------------------------------------------------------------------------------------------------------------------------------------------------------------------------------------------------------------------------------------------------------------------------------------------------------------------------------------------------------------------------------------------------------------------------------------------------------------------------------------------------------------------------------------------------------------------------------------------------------------------------------------------------------------------------------------------------------------------------------------------------------------------------------------------------------------------------------------------------------------------------------------------------------------------------------------------------------------------------------------------------------------------------------------------------------------------------------------------------------------------------------------------------------------------------------------------------------------------------------------------------------------------------|--------------------|----------------------------------------------------------|--------|---------------------|---------------|
| Component Details           Number         Part Name         Qty           (1)         Housing         1           (2)         Oversea manufactured radial bearing         1                                                                                                                                                                                                                                                                                                                                                                                                                                                                                                                                                                                                                                                                                                                                                                                                                                                                                                                                                                                                                                                                                                                                                                                                                                                                                                                                                                                                                                                                                                                                                                                                                                                                                                                                                                                                                                                                                                                                 |                    |                                                          | C-BUFN | EN 1.1191<br>Equiv. | Black Oxid    |
| Image: Constraint of the rest of the |                    |                                                          |        |                     |               |
| (2) Oversea manufactured radial bearing 1                                                                                                                                                                                                                                                                                                                                                                                                                                                                                                                                                                                                                                                                                                                                                                                                                                                                                                                                                                                                                                                                                                                                                                                                                                                                                                                                                                                                                                                                                                                                                                                                                                                                                                                                                                                                                                                                                                                                                                                                                                                                    |                    | ROAS [U                                                  |        | 1                   |               |
|                                                                                                                                                                                                                                                                                                                                                                                                                                                                                                                                                                                                                                                                                                                                                                                                                                                                                                                                                                                                                                                                                                                                                                                                                                                                                                                                                                                                                                                                                                                                                                                                                                                                                                                                                                                                                                                                                                                                                                                                                                                                                                              | Componer           | nt Details                                               | Qty    |                     |               |
| (3) Betaining Bing (STWN S) 1                                                                                                                                                                                                                                                                                                                                                                                                                                                                                                                                                                                                                                                                                                                                                                                                                                                                                                                                                                                                                                                                                                                                                                                                                                                                                                                                                                                                                                                                                                                                                                                                                                                                                                                                                                                                                                                                                                                                                                                                                                                                                | Componer<br>Number | 1t Details Part Name                                     |        |                     |               |
|                                                                                                                                                                                                                                                                                                                                                                                                                                                                                                                                                                                                                                                                                                                                                                                                                                                                                                                                                                                                                                                                                                                                                                                                                                                                                                                                                                                                                                                                                                                                                                                                                                                                                                                                                                                                                                                                                                                                                                                                                                                                                                              | Componer<br>Number | nt Details Part Name Housing                             | 1      |                     |               |

| Part Number |     | d L |    | в  | н  | h  | Р              | H,             | в  | N  | v  | d   | d              | d                     | p   | Bearing     | Retaining Ring |  |
|-------------|-----|-----|----|----|----|----|----------------|----------------|----|----|----|-----|----------------|-----------------------|-----|-------------|----------------|--|
| Туре        | No. | u   |    | Б  | п  | "  | B <sub>1</sub> | n <sub>1</sub> | F  | N  | v  | a,  | u <sub>2</sub> | <b>d</b> <sub>3</sub> | č   | Part Number | netaining ning |  |
|             | 10  | 8   |    | 60 | 39 | 22 | 34             | 32.5           | 46 | 15 | 22 |     |                |                       | 5   | B608ZZ      | STWN, S8       |  |
| C-BUFN      | 12  | 10  | 20 | 60 | 43 | 25 | 35             | 32.5           | 40 | 10 | 26 | 6.6 | 11             | 5.5                   | 1.5 | B6000ZZ     | STWN, S10      |  |
| C-DUFN      | 15  | 15  |    | 70 | 48 | 28 | 40             | 38             | 54 | 18 | 32 |     |                |                       | 6.5 | B6002ZZ     | STWN, S15      |  |
|             | 20  | 20  | 26 | 88 | 60 | 34 | 52             | 50             | 70 | 28 | 42 | 9   | 14             | 6.6                   | 8.5 | B6004ZZ     | STWN, S20      |  |