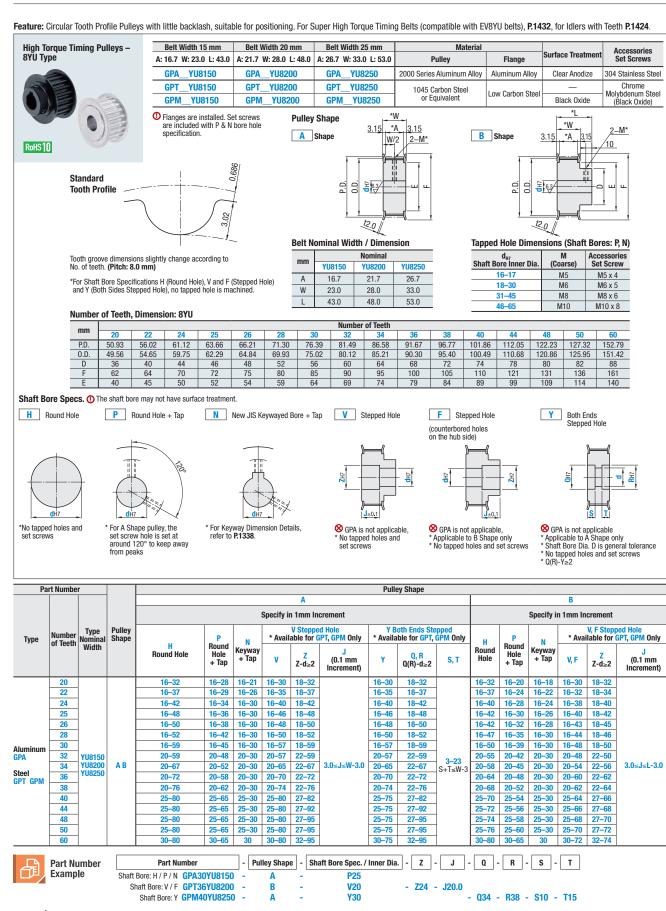

## High Torque Timing Pulleys 8YU Type



## **High Torque Timing Pulleys**

8YU Type, continued



| Alterations | Set Screw Angle                                                                                                                                | Side Tapped Hole