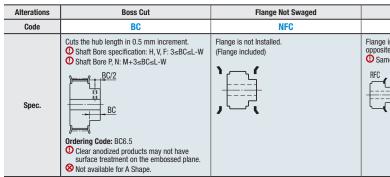

## **High Torque Timing Pulleys**

8YU Type, continued

| Alterations | Set Screw Angle                                                                                                                                | Side Tapped Hole                                                                                                                                                                                                                                                                                                                                                                                                                                                                                                                                                                                                                                                                                                                                                                                                                                                                                                                                                                                                                                                                                                                                                                                                                                                                                                                                                                                                                                                                                                                                                                                                                                                                                                                                                                                                                                                                                                                                                                                                                                                                                                                                                                                                                                            |
|-------------|------------------------------------------------------------------------------------------------------------------------------------------------|-------------------------------------------------------------------------------------------------------------------------------------------------------------------------------------------------------------------------------------------------------------------------------------------------------------------------------------------------------------------------------------------------------------------------------------------------------------------------------------------------------------------------------------------------------------------------------------------------------------------------------------------------------------------------------------------------------------------------------------------------------------------------------------------------------------------------------------------------------------------------------------------------------------------------------------------------------------------------------------------------------------------------------------------------------------------------------------------------------------------------------------------------------------------------------------------------------------------------------------------------------------------------------------------------------------------------------------------------------------------------------------------------------------------------------------------------------------------------------------------------------------------------------------------------------------------------------------------------------------------------------------------------------------------------------------------------------------------------------------------------------------------------------------------------------------------------------------------------------------------------------------------------------------------------------------------------------------------------------------------------------------------------------------------------------------------------------------------------------------------------------------------------------------------------------------------------------------------------------------------------------------|
| Code        | KC90                                                                                                                                           | QSC / QFC / QTC                                                                                                                                                                                                                                                                                                                                                                                                                                                                                                                                                                                                                                                                                                                                                                                                                                                                                                                                                                                                                                                                                                                                                                                                                                                                                                                                                                                                                                                                                                                                                                                                                                                                                                                                                                                                                                                                                                                                                                                                                                                                                                                                                                                                                                             |
| Spec.       | Changes an angle of<br>set screw to 90°.<br>● For A shape pulley,<br>the set screw hole<br>is set at around<br>90° to keep away<br>from peaks. | Machines tapped hole on the side surface of hub side.<br>(QSC, QFC, QTC: 1 mm Increment)<br>Thickness required: minimum 2 mm<br>A Shape: d+M+4sQSC(QFC / QTC)≤E-(M+4)<br>B Shape: d+M+4sQSC(QFC / QTC)=D-(M+4)<br>Specify KC90 when selecting QFC for the Shaft Bore specifications P and N.<br>Shot applicable to Shaft Bore Specifications F or Y.<br>So SCC is not applicable to the Shaft Bore Specification P and N.<br>M Selection: M3, M4, M5, M6, M8<br>Ordering Code: OFC28-M4<br>M×2<br>(6 Places) (4 Places) (3 Places)<br>QSC (3 Places) (4 Places) (3 Places)<br>OTC<br>OTC<br>(6 Places) (4 Places) (3 Places)<br>DTC<br>(1 Places) (3 Places)<br>M×2<br>(1 Places) (3 Places)<br>DTC<br>(1 Places) (3 Places)<br>(1 Places) (3 Places)<br>DTC<br>(1 Places) (3 Places)<br>(1 Places) (3 Places)<br>DTC<br>(1 Places) (3 Places)<br>(1 Places) (1 Places) (3 Places)<br>(1 Places) (1 Places) (1 Places) (1 Places)<br>(1 Places) (1 Pl |