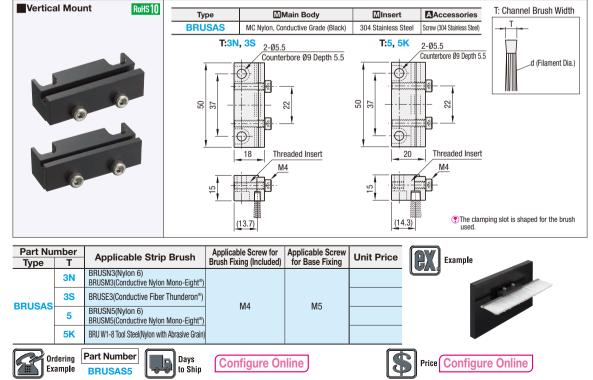

## Strip Brushes / Attachment Brackets for Strip Brushes Vertical Mount

Strip brushes are selectable from various filament materials and length. Suitable for factory automation applications such as workpiece leveling, foreign objects removal, dust proofing and cleaning.

Dedicated Attachment Brackets for Strip Brushes Angle Adjustable / Vertical Mount