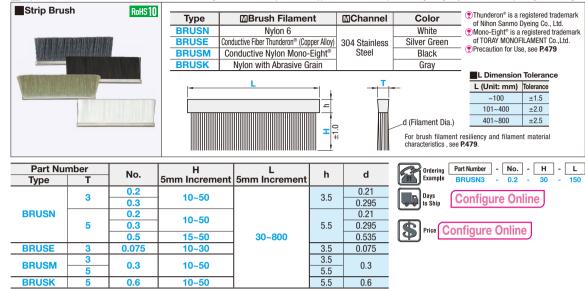

## Strip Brushes / Attachment Brackets for Strip Brushes Vertical Mount

Strip brushes are selectable from various filament materials and length. Suitable for factory automation applications such as workpiece leveling, foreign objects removal, dust proofing and cleaning.

| Part Number |   | No.   | Unit Price<br>L (5mm Increment) |             |             |             |             |             |             |             |             |             |             |             |             |             |             |
|-------------|---|-------|---------------------------------|-------------|-------------|-------------|-------------|-------------|-------------|-------------|-------------|-------------|-------------|-------------|-------------|-------------|-------------|
| Туре        | т | 140.  | 30<br>~100                      | 105<br>~150 | 155<br>~200 | 205<br>~250 | 255<br>~300 | 305<br>~350 | 355<br>~400 | 405<br>~450 | 455<br>~500 | 505<br>~550 | 555<br>~600 | 605<br>~650 | 655<br>~700 | 705<br>~750 | 755<br>~800 |
| BRUSN       | 3 | 0.2   |                                 |             |             |             |             |             |             |             |             |             |             |             |             |             |             |
|             |   | 0.3   |                                 |             |             |             |             |             |             |             |             |             |             |             |             |             |             |
|             |   | 0.2   |                                 |             |             |             |             |             |             |             |             |             |             |             |             |             |             |
|             | 5 | 0.3   |                                 |             |             |             |             |             |             |             |             |             |             |             |             |             |             |
|             |   | 0.5   |                                 |             |             |             |             |             |             |             |             |             |             |             |             |             |             |
| BRUSE       | 3 | 0.075 |                                 |             |             |             |             |             |             |             |             |             |             |             |             |             |             |
| BRUSM       | 3 | 0.2   |                                 |             |             |             |             |             |             |             |             |             |             |             |             |             |             |
|             | 5 | 0.3   |                                 |             |             |             |             |             |             |             |             |             |             |             |             |             |             |
| BRUSK       | 5 | 0.6   |                                 |             |             |             |             |             |             |             |             |             |             |             |             |             |             |