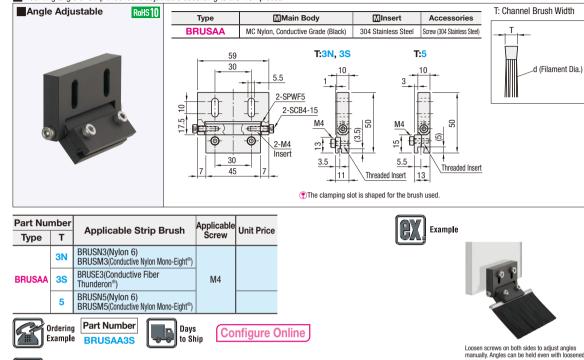

Dedicated Attachment Brackets for Strip Brushes Angle Adjustable / Vertical Mount

## Mounting angle of Strip Brushes is adjustable according to the workpieces

Price Configure Online