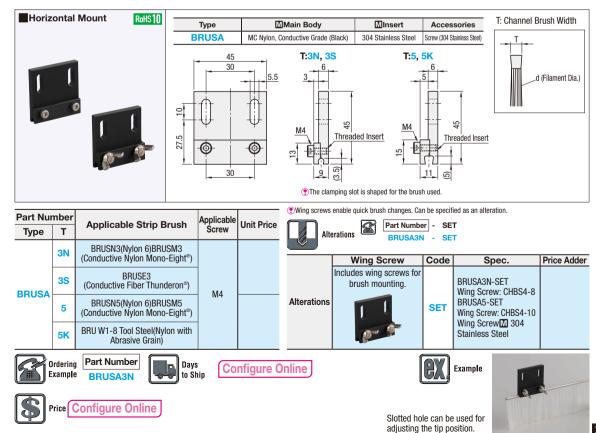

## Strip Brushes / Attachment Brackets for Strip Brushes Vertical Mount

Strip brushes are selectable from various filament materials and length. Suitable for factory automation applications such as workpiece leveling, foreign objects removal, dust proofing and cleaning.

Dedicated Attachment Brackets for Strip Brushes Angle Adjustable / Vertical Mount