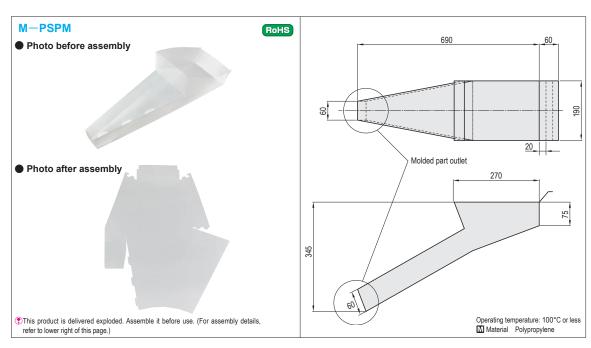

#### ■ Product Shooter

- · It is a tool for conveying molded products to be taken out by dropping to a container, etc.
- Install it in a space under the molding machine according to the location where the molded product is dropped.

• Use it for molded products that are smaller than the outlet size of the shooter.

### ■ Features

- Dust does not easily adhere thanks to the antistatic effect of polypropylene.
- As it is made of plastic, it can be wiped off if it gets dirty. If the dirt is severe, it can be wiped off with water and a neutral detergent.

| Part Number | Unit price |  |
|-------------|------------|--|
| Part Number | 1~9 pcs    |  |
| M-PSPM      | Quotation  |  |

Part Number

Set it under the molding machine.

(1) Red dashed lines in the figure above are valley folds.