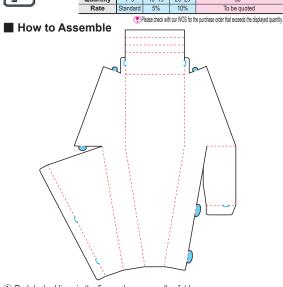

| Part Number | Unit price |  |
|-------------|------------|--|
| Part Number | 1~9 pcs    |  |
| M-PSPM      | Quotation  |  |

Part Number

Set it under the molding machine.

(1) Red dashed lines in the figure above are valley folds.

2 Insert the blue margin part shown above into the notch indicated by the blue solid line.

Magnet Fixed Type Scatter Guard

| ■ Magnet Fixed Type Scatter Guard |     |      |   |             |     |            |
|-----------------------------------|-----|------|---|-------------|-----|------------|
| Α                                 | dı  | dı W | V | Part Number |     | Unit price |
| A                                 | uı  |      |   | Туре        | D   | 1~3 pcs    |
| 149                               | 198 | 10   | 3 |             | 200 |            |
| 280                               | 295 |      |   | 3 M-KSD     | 300 | ij         |
| 380                               | 395 | 12   | 3 |             | 400 | otai       |
| 480                               | 495 |      |   |             | 500 | ă          |
| 580                               | 595 |      |   |             | 600 |            |