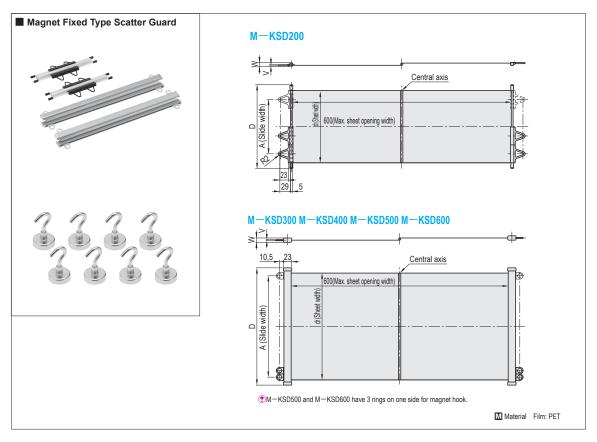

2 Insert the blue margin part shown above into the notch indicated by the blue solid line.

Magnet Fixed Type Scatter Guard

| ■ Magnet Fixed Type Scatter Guard |     |      |   |             |     |            |
|-----------------------------------|-----|------|---|-------------|-----|------------|
| Α                                 | dı  | dı W | V | Part Number |     | Unit price |
| A                                 | uı  |      |   | Туре        | D   | 1~3 pcs    |
| 149                               | 198 | 10   | 3 |             | 200 |            |
| 280                               | 295 |      |   | 3 M-KSD     | 300 | ij         |
| 380                               | 395 | 12   | 3 |             | 400 | otai       |
| 480                               | 495 |      |   |             | 500 | ă          |
| 580                               | 595 |      |   |             | 600 |            |

| Magnet (separate) |           |             |            |  |  |  |  |
|-------------------|-----------|-------------|------------|--|--|--|--|
| Quantity<br>(pcs) | Material  | Part Number | Unit price |  |  |  |  |
|                   | Waterial  | Fait Number | 1~3 pcs    |  |  |  |  |
| 8                 | Neodymium | M-KSDM8     | Quotation  |  |  |  |  |