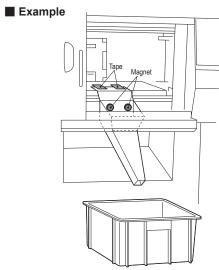

Comes with two films on operation side and reverse operation side

Part Number

M - KSD - 200M - KSDM8

Quotation

- · Attach four magnets to the molds on both the fixed side and movable side while the operation is stopped before molding.
- Attach the scatter guard to the hook of the magnet to complete installation.