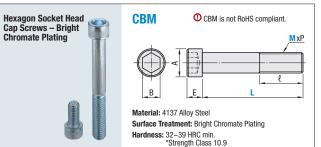

## **Hexagon Socket Head Cap Screws**

**Trivalent Chromate** 

Screws / Washers / Nuts

**Hexagon Socket Head Cap Screws** 

**Trivalent Chromate / Bright Chromate Plating** 

Screws / Washers / Nuts

٤

Threaded

| lumber |     |           |                          | Part Number                 |    |            |        |
|--------|-----|-----------|--------------------------|-----------------------------|----|------------|--------|
|        |     | - L       | e                        | Туре                        | M  | - L        |        |
|        | 3 - | - 6       | 8                        |                             | 8  | - 12<br>15 |        |
|        |     | 10        |                          |                             | 1  | 20         | Full   |
|        |     | 12        | Screws                   |                             |    | 25         |        |
|        |     | 15        |                          |                             |    | 30         |        |
|        |     | 20        |                          |                             |    | 35         |        |
|        |     | 25        |                          |                             |    | 40         |        |
|        |     | 30        | 18                       |                             |    | 45         |        |
|        |     | 35        |                          |                             |    | <b>50</b>  |        |
|        | 4   | - 6       |                          |                             |    | 55         |        |
|        |     | 8         |                          |                             |    | 60         |        |
|        |     | 10        |                          |                             | 10 | - 15       |        |
|        |     | 12        | Fully Threaded<br>Screws |                             |    | 20         |        |
|        |     | 15        |                          |                             |    | 25         | Full   |
|        |     | 20        |                          |                             |    | 30         |        |
|        |     | 25        |                          | CBM                         |    | 35         |        |
|        |     | 30        |                          |                             |    | 40         |        |
|        |     | 35        | 20                       |                             |    | 45<br>50   |        |
|        |     | 40        |                          |                             |    | 55         |        |
|        | -   | 45        |                          |                             |    | 60         |        |
|        | 5   | - 8<br>10 |                          |                             | 12 |            |        |
|        |     | 12        | Fully Thursday           |                             |    | 20         |        |
|        |     | 15        | Fully Threaded<br>Screws |                             |    | 25         |        |
|        |     | 20        |                          |                             |    | 30         | Full   |
|        |     | 25        |                          |                             |    | 35         |        |
|        |     | 30        |                          |                             |    | 40         |        |
|        |     | 35        |                          |                             |    | 45         |        |
|        |     | 40        | 22                       |                             |    | *50        |        |
|        |     | 45        |                          |                             |    | 55         |        |
|        |     | 50        |                          |                             |    | 60         |        |
|        | 6   | - 8       |                          | *ℓ part is based on JIS B 1 |    |            | (2000) |
|        |     | 10        |                          |                             |    |            |        |
|        |     | 12        | Fully Threaded           |                             |    |            |        |
|        |     | 15        | Screws                   |                             |    |            |        |
|        |     | 20        |                          |                             |    |            |        |
|        |     | 25<br>30  |                          |                             |    |            |        |
|        |     | 30<br>35  |                          |                             |    |            |        |
|        |     | 35<br>40  |                          |                             |    |            |        |
|        |     |           |                          |                             |    |            |        |