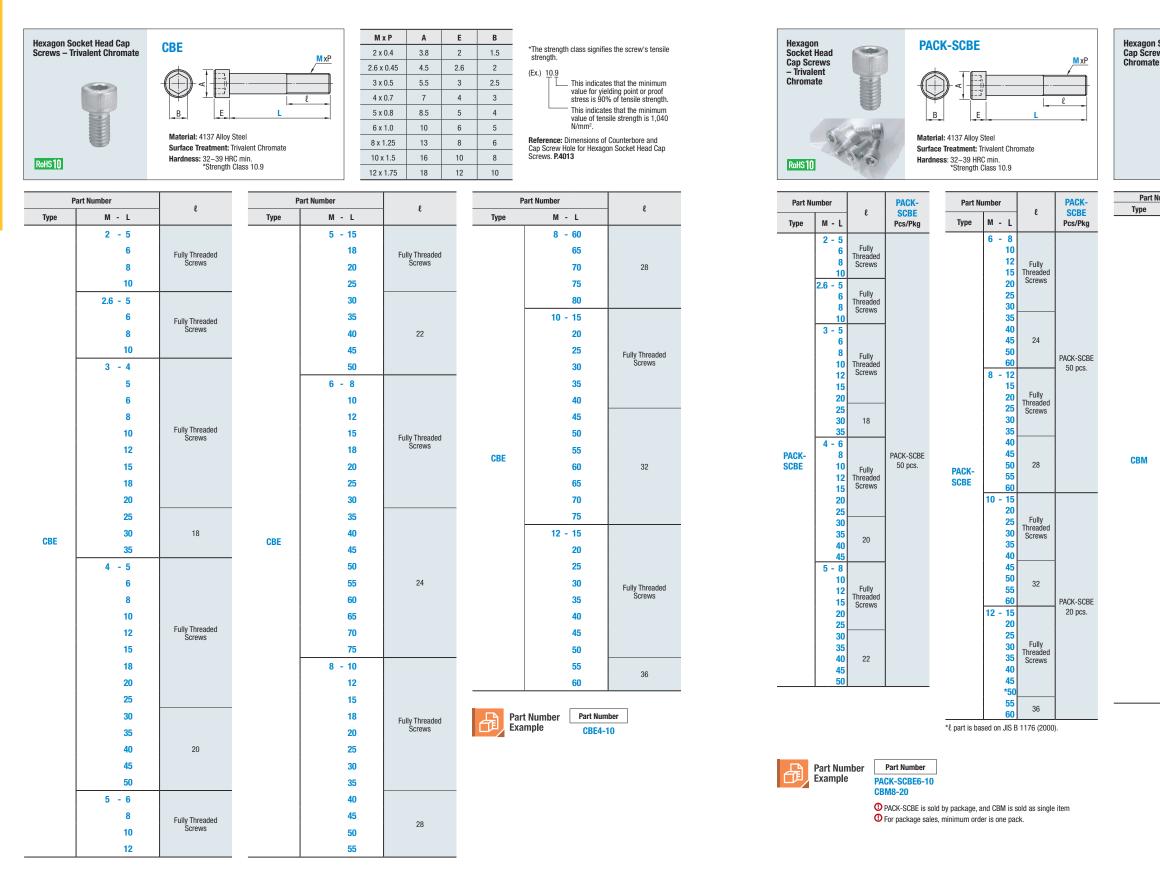

## **Hexagon Socket Head Cap Screws**

**Trivalent Chromate** 

Screws / Washers / Nuts

**Hexagon Socket Head Cap Screws** 

**Trivalent Chromate / Bright Chromate Plating** 

Screws / Washers / Nuts

٤

Threaded

| lumber |     |           |                          | Part Number                 |    |            |        |
|--------|-----|-----------|--------------------------|-----------------------------|----|------------|--------|
|        |     | - L       | e                        | Туре                        | M  | - L        |        |
|        | 3 - | - 6       | 8                        |                             | 8  | - 12<br>15 |        |
|        |     | 10        |                          |                             | 1  | 20         | Full   |
|        |     | 12        | Screws                   |                             |    | 25         |        |
|        |     | 15        |                          |                             |    | 30         |        |
|        |     | 20        |                          |                             |    | 35         |        |
|        |     | 25        |                          |                             |    | 40         |        |
|        |     | 30        | 18                       |                             |    | 45         |        |
|        |     | 35        |                          |                             |    | <b>50</b>  |        |
|        | 4   | - 6       |                          |                             |    | 55         |        |
|        |     | 8         |                          |                             |    | 60         |        |
|        |     | 10        |                          |                             | 10 | - 15       |        |
|        |     | 12        | Fully Threaded<br>Screws |                             |    | 20         |        |
|        |     | 15        |                          |                             |    | 25         | Full   |
|        |     | 20        |                          |                             |    | 30         |        |
|        |     | 25        |                          | CBM                         |    | 35         |        |
|        |     | 30        |                          |                             |    | 40         |        |
|        |     | 35        | 20                       |                             |    | 45<br>50   |        |
|        |     | 40        |                          |                             |    | 55         |        |
|        | -   | 45        |                          |                             |    | 60         |        |
|        | 5   | - 8<br>10 |                          |                             | 12 |            |        |
|        |     | 12        | Fully Thursday           |                             |    | 20         |        |
|        |     | 15        | Fully Threaded<br>Screws |                             |    | 25         |        |
|        |     | 20        |                          |                             |    | 30         | Full   |
|        |     | 25        |                          |                             |    | 35         |        |
|        |     | 30        |                          |                             |    | 40         |        |
|        |     | 35        |                          |                             |    | 45         |        |
|        |     | 40        | 22                       |                             |    | *50        |        |
|        |     | 45        |                          |                             |    | 55         |        |
|        |     | 50        |                          |                             |    | 60         |        |
|        | 6   | - 8       |                          | *ℓ part is based on JIS B 1 |    |            | (2000) |
|        |     | 10        |                          |                             |    |            |        |
|        |     | 12        | Fully Threaded           |                             |    |            |        |
|        |     | 15        | Screws                   |                             |    |            |        |
|        |     | 20        |                          |                             |    |            |        |
|        |     | 25<br>30  |                          |                             |    |            |        |
|        |     | 30<br>35  |                          |                             |    |            |        |
|        |     | 35<br>40  |                          |                             |    |            |        |
|        |     |           |                          |                             |    |            |        |

45 50

60

24