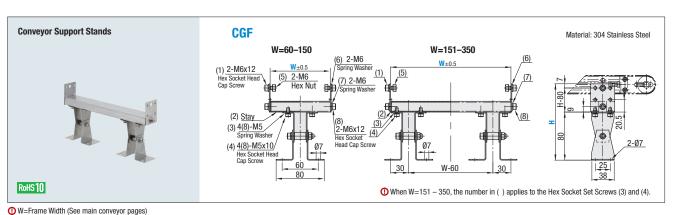

## **Conveyor Support Stands / Mounting Brackets**









| Part Number           |     | L         | P    | G   | v  |
|-----------------------|-----|-----------|------|-----|----|
| Type                  | W   | Selection |      | u u | '  |
| Standard Type<br>LGBR | 30  | 140       | 20   | 5   | 25 |
|                       |     | 200       |      |     |    |
|                       | 60  | 140       | 40   | 10  |    |
|                       |     | 200       |      |     |    |
|                       | 100 | 140       | - 60 | 20  |    |
|                       |     | 200       |      |     |    |

| Part Number                  |     | L         | Р   | C  | v  |
|------------------------------|-----|-----------|-----|----|----|
| Туре                         | W   | Selection | · • | G  | ľ  |
| Slotted<br>Hole Type<br>LGBW |