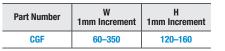

## **Conveyor Support Stands / Mounting Brackets**









| Part Number           |     | L         | P    | G   | v  |
|-----------------------|-----|-----------|------|-----|----|
| Type                  | W   | Selection |      | u u | '  |
| Standard Type<br>LGBR | 30  | 140       | 20   | 5   | 25 |
|                       |     | 200       |      |     |    |
|                       | 60  | 140       | 40   | 10  |    |
|                       |     | 200       |      |     |    |
|                       | 100 | 140       | - 60 | 20  |    |
|                       |     | 200       |      |     |    |

| Part Number                  |     | L         | Р   | C  | v  |
|------------------------------|-----|-----------|-----|----|----|
| Туре                         | W   | Selection | · • | G  | ľ  |
| Slotted<br>Hole Type<br>LGBW | 3