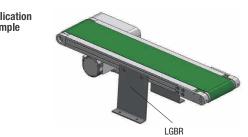

## **Conveyor Support Stands / Mounting Brackets**

| Part Number           |     | L         | P    | G   | v  |
|-----------------------|-----|-----------|------|-----|----|
| Type                  | W   | Selection |      | u u | '  |
| Standard Type<br>LGBR | 30  | 140       | 20   | 5   | 25 |
|                       |     | 200       |      |     |    |
|                       | 60  | 140       | 40   | 10  |    |
|                       |     | 200       |      |     |    |
|                       | 100 | 140       | - 60 | 20  |    |
|                       |     | 200       |      |     |    |

| Part N | - L |       |
|--------|-----|-------|
| Туре   | W   |       |
| LGBR   | 60  | - 200 |