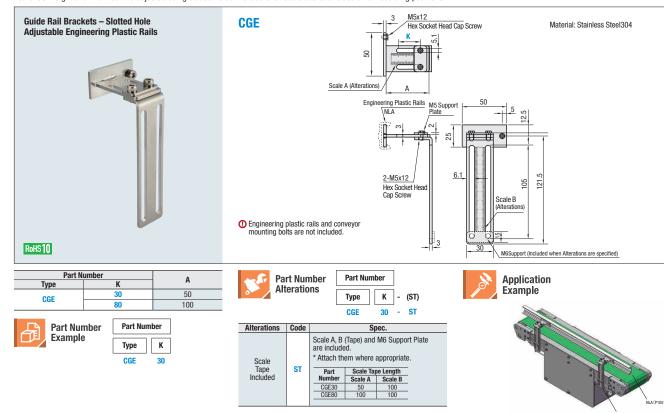

## **Guide Rail Brackets**

Slotted Hole Adjustable Engineering Plastic Rails / Angle Bracket, Adjustable / Adjusting Rods

Features: Height and width can be adjusted using slotted holes. We also offer scale alterations useful for recording positions.