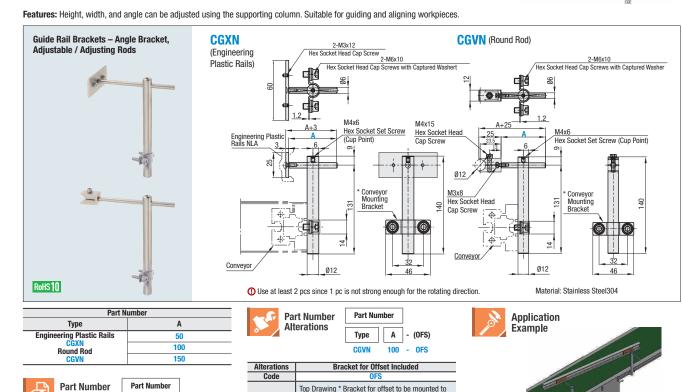

## **Guide Rail Brackets**

Slotted Hole Adjustable Engineering Plastic Rails / Angle Bracket, Adjustable / Adjusting Rods

Features: Height and width can be adjusted using slotted holes. We also offer scale alterations useful for recording positions.

Type A CGXN