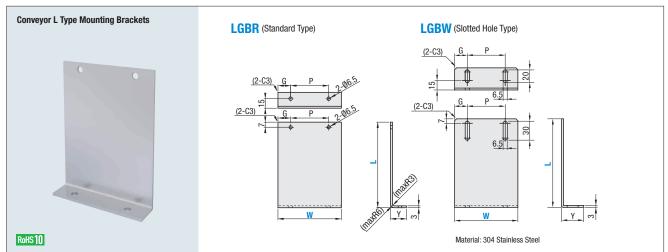

## **Conveyor Support Stands / Mounting Brackets**

| Part Number           |     | L         | P    | G   | v  |
|-----------------------|-----|-----------|------|-----|----|
| Type                  | W   | Selection |      | u u | '  |
| Standard Type<br>LGBR | 30  | 140       | 20   | 5   | 25 |
|                       |     | 200       |      |     |    |
|                       | 60  | 140       | 40   | 10  |    |
|                       |     | 200       |      |     |    |
|                       | 100 | 140       | - 60 | 20  |    |
|                       |     | 200       |      |     |    |

| Part Number                  |     | L         | Р   | C  | v  |
|------------------------------|-----|-----------|-----|----|----|
| Туре                         | W   | Selection | · • | G  | ľ  |
| Slotted<br>Hole Type<br>LGBW | 30  | 140       | 20  | 5  | 35 |
|                              |     | 200       |     |    |    |
|                              | 60  | 140       | 40  | 10 |    |
|                              |     | 200       |     |    |    |
|                              | 100 | 140       | 60  | 20 |    |
|                              |     | 200       |     |    |    |

| Part N | - L |       |
|--------|-----|-------|
| Туре   | W   |       |
| LGBR   | 60  | - 200 |